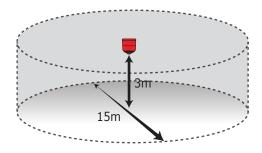

n
- 32 selectable tones
- 0.5Hz/1Hz beacon flash selection Third party EN certified
- Integrated audio monitoring
- Volume control
- Anti tamper locking mechanism



#### **Product Overview**

The FireCell Wireless Ceiling Sounder Beacon is quick and easy to install, offering individual addressing at the Fire Control Panel. This device comprises of a sounder beacon and a wireless sounder base.

Features include dual band 868MHz operation, auto adjusting power output, 32 selectable tones, 0.5Hz/1Hz beacon flash selection, integated audio monitoring, volume control and anti tamper locking mechanism.

This device is third party EN certified and compatible with the EMS FireCell system, EMS Fusion Radio Loop Module (RLM) and EMS Wireless Zone Monitor (WZM).

## Beacon EN54-23 Coverage: C-3-15



### **Technical Data**



-10°C to 55°C



3x AA & 3x C alkaline batteries



IP54, indoor use only



868MHz



0 - 14 dBm (auto adjusting)



120mm(Ø) 145mm(D)



0.65kg



Up to 99dB(A) @ 1m



0.5Hz / 1Hz (selectable)



**CE14** 0359-CPR-00292



EN54-3, EN54-23 & EN54-25



FC-171-002 (Red Wireless Sounder Base) FC-315-CA2 (Red Ceiling Sounder Beacon) Other variants available upon request